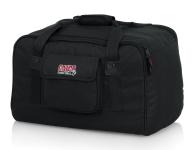

## **MODEL** GPA-TOTE8

| COLOR               | Black                  |
|---------------------|------------------------|
| WEIGHT              | -                      |
| HINGES              | -                      |
| WHEELS              | -                      |
| ATA RATED           | -                      |
| LOCKABLE            | No                     |
| HANDLES             | Nylon Carry<br>Handles |
| LATCHES             | Zipper                 |
| WATER<br>RESISTANCE | -                      |

## **FEATURES**

| RX8 |
|-----|
|     |
| ing |
|     |

Spec Sheet - Gator Cases

| Exterior<br>Dimensions | Dual zipper design opens top of bag for easy loading and unloading                                     |
|------------------------|--------------------------------------------------------------------------------------------------------|
| Exterior<br>Length 18" | Secure-wrap, reinforced dual handles and straps<br>distribute weight of the speaker and reduce wear on |
| Exterior<br>Width 11"  | the bag                                                                                                |
| Extorior               | Large exterior storage pocket for cables and                                                           |

Large exterior storage pocket for cables and accessories

Exterior Height 11"